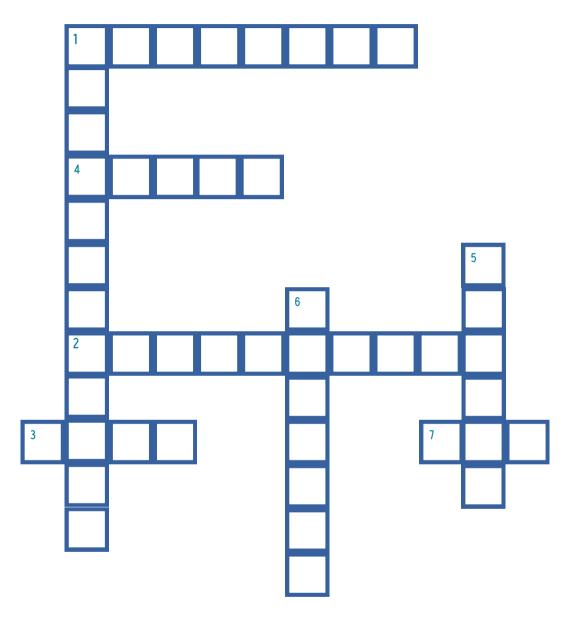

# PHARM4ME

CROSSWORD PUZZLE

### **ACROSS**

- 1. A place where medicine is sold
- 2. A person who prepares medicine
- 3. A small, round medicine
- 4. A sweet liquid medicine

### **DOWN**

- 1. A doctor writes this to get medicine
- 5. Medicine helps you feel \_\_\_\_\_
- 6. You put this on a cut
- 7. A drink that helps when you're sick