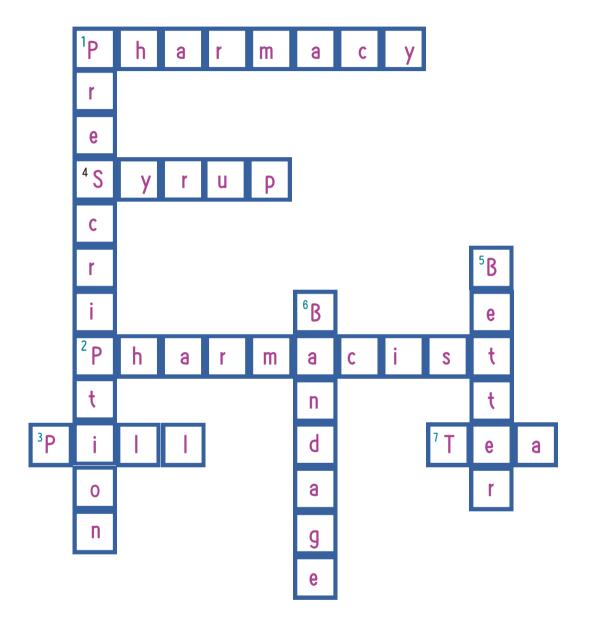

## PHARM4ME

### CROSSWORD PUZZLE - ANSWER KEY

### **ACROSS**

- 1. A place where medicine is sold
- 2. A person who prepares medicine
- 3. A small, round medicine
- 4. A sweet liquid medicine

### **DOWN**

- 1. A doctor writes this to get medicine
- 5. Medicine helps you feel \_\_\_\_
- 6. You put this on a cut
- 7. A drink that helps when you're sick